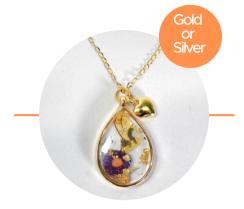

#### POM POM LOVE

SKILL LEVEL: COMPLETION TIME: 45-60 mins



#### SUMMER VIBE

SKILL LEVEL: COMPLETION TIME: 1-1.5 hours

holiday projects



#### FELTED CHRISTMAS TREE

SKILL LEVEL: COMPLETION TIME: 1-1.5 hours



## PROJECT MENU



#### POUR PAINT ORNAMENTS

SKILL LEVEL: OOO COMPLETION TIME: 30-45 mins



#### FELTED BUNNY

SKILL LEVEL: COMPLETION TIME: 1-1.5 hours



#### STRING ART

SKILL LEVEL:

COMPLETION TIME: 1.5-1.75 hours





#### CLAY WALL HANGING

SKILL LEVEL: COMPLETION TIME: 45-60 mins



#### CITRUS BOWL

SKILL LEVEL: COMPLETION TIME: 1-1.5 hours



#### LEAF CANDLE HOLDER

SKILL LEVEL: COMPLETION TIME: 1-1.5 hours



#### PET SHAPED DISH

SKILL LEVEL: COMPLETION TIME: 1-1.5 hours



#### WHIMSICAL EGG DISH

SKILL LEVEL: COMPLETION TIME: 35-45 mins



# PROJECT MENU





#### RESIN CHARM NECKLACE

SKILL LEVEL: COMPLETION TIME: 45-60 mins



#### CRYSTAL RAINBOW CATCHER

SKILL LEVEL: COMPLETION TIME: 45-60 mins



#### CHARMING CHARM BRACELET

SKILL LEVEL: COMPLETION TIME: 1-1.5 hours





#### CUSTOM CAP

SKILL LEVEL: COMPLETION TIME: 1.5-2.5 hours