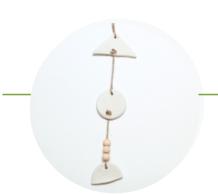

### PROJECT MENU

### yourcraftacademy.com





#### **BIG BROTHER PLAQUE**

SKILL LEVEL: OO OO COMPLETION TIME: 1-1.5 hours



#### **BIG SISTER PLAQUE**

SKILL LEVEL: OCOMPLETION TIME: 1-1.5 hours



#### NOT ALL WHO WANDER

SKILL LEVEL: COMPLETION TIME: 1-1.5 hours



#### DOG LEASH HOLDER

SKILL LEVEL: COMPLETION TIME: 45-60 mins



#### POM POM LOVE

SKILL LEVEL: COMPLETION TIME: 45-60 mins



#### SUMMER VIBE

SKILL LEVEL: COMPLETION TIME: 1-1.5 hours

holiday projects



#### FELTED CHRISTMAS TREE

SKILL LEVEL: COMPLETION TIME: 1-1.5 hours



## PROJECT MENU



#### POUR PAINT ORNAMENTS

SKILL LEVEL: OOO COMPLETION TIME: 30-45 mins



#### FELTED BUNNY

SKILL LEVEL: COMPLETION TIME: 1-1.5 hours



#### STRING ART

SKILL LEVEL:

COMPLETION TIME: 1.5-1.75 hours





#### CLAY WALL HANGING

SKILL LEVEL: COMPLETION TIME: 45-60 mins



#### CITRUS BOWL

SKILL LEVEL: COMPLETION TIME: 1-1.5 hours



#### LEAF CANDLE HOLDER

SKILL LEVEL: COMPLETION TIME: 1-1.5 hours



#### PET SHAPED DISH

SKILL LEVEL: COMPLETION TIME: 1-1.5 hours



#### WHIMSICAL EGG DISH

SKILL LEVEL: COMPLETION TIME: 35-45 mins



# PROJECT MENU





#### RESIN CHARM NECKLACE

SKILL LEVEL: COMPLETION TIME: 45-60 mins



#### CRYSTAL RAINBOW CATCHER

SKILL LEVEL: COMPLETION TIME: 45-60 mins



#### CHARMING CHARM BRACELET

SKILL LEVEL: COMPLETION TIME: 1-1.5 hours





#### CUSTOM CAP

SKILL LEVEL: COMPLETION TIME: 1.5-2.5 hours