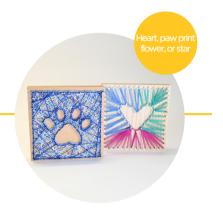

### PROJECT MENU

### yourcraftacademy.com





#### **BIG BROTHER PLAQUE**

SKILL LEVEL: OO OO COMPLETION TIME: 1-1.5 hours



#### **BIG SISTER PLAQUE**

SKILL LEVEL: OCOMPLETION TIME: 1-1.5 hours



#### NOT ALL WHO WANDER

SKILL LEVEL: COMPLETION TIME: 1-1.5 hours



#### DOG LEASH HOLDER

SKILL LEVEL: COMPLETION TIME: 45-60 mins



#### POM POM LOVE

SKILL LEVEL: COMPLETION TIME: 45-60 mins



#### SUMMER VIBE

SKILL LEVEL: COMPLETION TIME: 1-1.5 hours

holiday projects



#### FELTED CHRISTMAS TREE

SKILL LEVEL: COMPLETION TIME: 1-1.5 hours



## PROJECT MENU



#### POUR PAINT ORNAMENTS

SKILL LEVEL: OOO COMPLETION TIME: 30-45 mins



#### FELTED BUNNY

SKILL LEVEL: COMPLETION TIME: 1-1.5 hours



#### STRING ART

SKILL LEVEL:

COMPLETION TIME: 1.5-1.75 hours





#### CLAY WALL HANGING

SKILL LEVEL: COMPLETION TIME: 45-60 mins



#### CITRUS BOWL

SKILL LEVEL: COMPLETION TIME: 1-1.5 hours



#### LEAF CANDLE HOLDER

SKILL LEVEL: COMPLETION TIME: 1-1.5 hours



#### PET SHAPED DISH

SKILL LEVEL: COMPLETION TIME: 1-1.5 hours



#### WHIMSICAL EGG DISH

SKILL LEVEL: COMPLETION TIME: 35-45 mins



# PROJECT MENU





#### RESIN CHARM NECKLACE

SKILL LEVEL: COMPLETION TIME: 45-60 mins



#### CRYSTAL RAINBOW CATCHER

SKILL LEVEL: COMPLETION TIME: 45-60 mins



#### CHARMING CHARM BRACELET

SKILL LEVEL: COMPLETION TIME: 1-1.5 hours





#### CUSTOM CAP

SKILL LEVEL: COMPLETION TIME: 1.5-2.5 hours