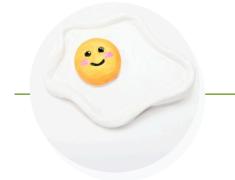

ON TIME: 1-1.5 hours



#### DOG LEASH HOLDER

SKILL LEVEL: COMPLETION TIME: 45-60 mins



#### POM POM LOVE

SKILL LEVEL: COMPLETION TIME: 45-60 mins



#### SUMMER VIBE

SKILL LEVEL: COMPLETION TIME: 1-1.5 hours

holiday projects



#### FELTED CHRISTMAS TREE

SKILL LEVEL: COMPLETION TIME: 1-1.5 hours



## PROJECT MENU



#### POUR PAINT ORNAMENTS

SKILL LEVEL: OOO COMPLETION TIME: 30-45 mins



#### FELTED BUNNY

SKILL LEVEL: COMPLETION TIME: 1-1.5 hours



#### STRING ART

SKILL LEVEL:

COMPLETION TIME: 1.5-1.75 hours





#### CLAY WALL HANGING

SKILL LEVEL: COMPLETION TIME: 45-60 mins



#### CITRUS BOWL

SKILL LEVEL: COMPLETION TIME: 1-1.5 hours



#### LEAF CANDLE HOLDER

SKILL LEVEL: COMPLETION TIME: 1-1.5 hours



#### PET SHAPED DISH

SKILL LEVEL: COMPLETION TIME: 1-1.5 hours



#### WHIMSICAL EGG DISH

SKILL LEVEL: COMPLETION TIME: 35-45 mins



# PROJECT MENU





#### RESIN CHARM NECKLACE

SKILL LEVEL: COMPLETION TIME: 45-60 mins



#### CRYSTAL RAINBOW CATCHER

SKILL LEVEL: COMPLETION TIME: 45-60 mins



#### CHARMING CHARM BRACELET

SKILL LEVEL: COMPLETION TIME: 1-1.5 hours





#### CUSTOM CAP

SKILL LEVEL: COMPLETION TIME: 1.5-2.5 hours