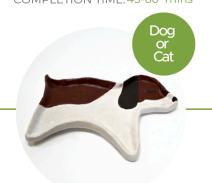

TIME: 1-1.5 hours



#### NOT ALL WHO WANDER

SKILL LEVEL: COMPLETION TIME: 1-1.5 hours



#### DOG LEASH HOLDER

SKILL LEVEL: COMPLETION TIME: 45-60 mins



#### POM POM LOVE

SKILL LEVEL: COMPLETION TIME: 45-60 mins



#### SUMMER VIBE

SKILL LEVEL: COMPLETION TIME: 1-1.5 hours

holiday projects



#### FELTED CHRISTMAS TREE

SKILL LEVEL: COMPLETION TIME: 1-1.5 hours



## PROJECT MENU



#### POUR PAINT ORNAMENTS

SKILL LEVEL: OOO COMPLETION TIME: 30-45 mins



#### FELTED BUNNY

SKILL LEVEL: COMPLETION TIME: 1-1.5 hours



#### STRING ART

SKILL LEVEL:

COMPLETION TIME: 1.5-1.75 hours





#### CLAY WALL HANGING

SKILL LEVEL: COMPLETION TIME: 45-60 mins



#### CITRUS BOWL

SKILL LEVEL: COMPLETION TIME: 1-1.5 hours



#### LEAF CANDLE HOLDER

SKILL LEVEL: COMPLETION TIME: 1-1.5 hours



#### PET SHAPED DISH

SKILL LEVEL: COMPLETION TIME: 1-1.5 hours



#### WHIMSICAL EGG DISH

SKILL LEVEL: COMPLETION TIME: 35-45 mins



# PROJECT MENU





#### RESIN CHARM NECKLACE

SKILL LEVEL: COMPLETION TIME: 45-60 mins



#### CRYSTAL RAINBOW CATCHER

SKILL LEVEL: COMPLETION TIME: 45-60 mins



#### CHARMING CHARM BRACELET

SKILL LEVEL: COMPLETION TIME: 1-1.5 hours





#### CUSTOM CAP

SKILL LEVEL: COMPLETION TIME: 1.5-2.5 hours