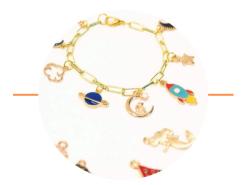

#### FELTED CHRISTMAS TREE

SKILL LEVEL: COMPLETION TIME: 1-1.5 hours



## PROJECT MENU



#### POUR PAINT ORNAMENTS

SKILL LEVEL: OOO COMPLETION TIME: 30-45 mins



#### FELTED BUNNY

SKILL LEVEL: COMPLETION TIME: 1-1.5 hours



#### STRING ART

SKILL LEVEL:

COMPLETION TIME: 1.5-1.75 hours





#### CLAY WALL HANGING

SKILL LEVEL: COMPLETION TIME: 45-60 mins



#### CITRUS BOWL

SKILL LEVEL: COMPLETION TIME: 1-1.5 hours



#### LEAF CANDLE HOLDER

SKILL LEVEL: COMPLETION TIME: 1-1.5 hours



#### PET SHAPED DISH

SKILL LEVEL: COMPLETION TIME: 1-1.5 hours



#### WHIMSICAL EGG DISH

SKILL LEVEL: COMPLETION TIME: 35-45 mins



# PROJECT MENU





#### RESIN CHARM NECKLACE

SKILL LEVEL: COMPLETION TIME: 45-60 mins



#### CRYSTAL RAINBOW CATCHER

SKILL LEVEL: COMPLETION TIME: 45-60 mins



#### CHARMING CHARM BRACELET

SKILL LEVEL: COMPLETION TIME: 1-1.5 hours





#### CUSTOM CAP

SKILL LEVEL: COMPLETION TIME: 1.5-2.5 hours