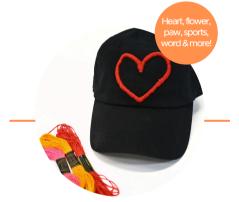

PROJECT MENU



#### POUR PAINT ORNAMENTS

SKILL LEVEL: OOO COMPLETION TIME: 30-45 mins



#### FELTED BUNNY

SKILL LEVEL: COMPLETION TIME: 1-1.5 hours



#### STRING ART

SKILL LEVEL:

COMPLETION TIME: 1.5-1.75 hours





#### CLAY WALL HANGING

SKILL LEVEL: COMPLETION TIME: 45-60 mins



#### CITRUS BOWL

SKILL LEVEL: COMPLETION TIME: 1-1.5 hours



#### LEAF CANDLE HOLDER

SKILL LEVEL: COMPLETION TIME: 1-1.5 hours



#### PET SHAPED DISH

SKILL LEVEL: COMPLETION TIME: 1-1.5 hours



#### WHIMSICAL EGG DISH

SKILL LEVEL: COMPLETION TIME: 35-45 mins



# PROJECT MENU





#### RESIN CHARM NECKLACE

SKILL LEVEL: COMPLETION TIME: 45-60 mins



#### CRYSTAL RAINBOW CATCHER

SKILL LEVEL: COMPLETION TIME: 45-60 mins



#### CHARMING CHARM BRACELET

SKILL LEVEL: COMPLETION TIME: 1-1.5 hours





#### CUSTOM CAP

SKILL LEVEL: COMPLETION TIME: 1.5-2.5 hours