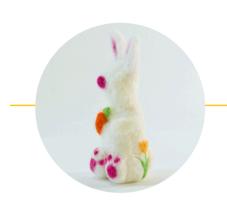

### PROJECT MENU

### yourcraftacademy.com





#### **BIG BROTHER PLAQUE**

SKILL LEVEL: OO OO COMPLETION TIME: 1-1.5 hours



#### **BIG SISTER PLAQUE**

SKILL LEVEL: OCOMPLETION TIME: 1-1.5 hours



#### NOT ALL WHO WANDER

SKILL LEVEL: COMPLETION TIME: 1-1.5 hours



#### DOG LEASH HOLDER

SKILL LEVEL: COMPLETION TIME: 45-60 mins



#### POM POM LOVE

SKILL LEVEL: COMPLETION TIME: 45-60 mins



#### SUMMER VIBE

SKILL LEVEL: COMPLETION TIME: 1-1.5 hours

holiday projects



#### FELTED CHRISTMAS TREE

SKILL LEVEL: COMPLETION TIME: 1-1.5 hours



## PROJECT MENU



#### POUR PAINT ORNAMENTS

SKILL LEVEL: OOO COMPLETION TIME: 30-45 mins



#### FELTED BUNNY

SKILL LEVEL: COMPLETION TIME: 1-1.5 hours



#### STRING ART

SKILL LEVEL:

COMPLETION TIME: 1.5-1.75 hours





#### CLAY WALL HANGING

SKILL LEVEL: COMPLETION TIME: 45-60 mins



#### CITRUS BOWL

SKILL LEVEL: COMPLETION TIME: 1-1.5 hours



#### LEAF CANDLE HOLDER

SKILL LEVEL: COMPLETION TIME: 1-1.5 hours



#### PET SHAPED DISH

SKILL LEVEL: COMPLETION TIME: 1-1.5 hours



#### WHIMSICAL EGG DISH

SKILL LEVEL: COMPLETION TIME: 35-45 mins



# PROJECT MENU





#### RESIN CHARM NECKLACE

SKILL LEVEL: COMPLETION TIME: 45-60 mins



#### CRYSTAL RAINBOW CATCHER

SKILL LEVEL: COMPLETION TIME: 45-60 mins



#### CHARMING CHARM BRACELET

SKILL LEVEL: COMPLETION TIME: 1-1.5 hours





#### CUSTOM CAP

SKILL LEVEL: COMPLETION TIME: 1.5-2.5 hours