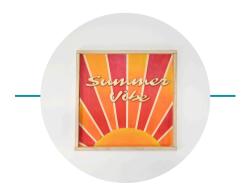

### PROJECT MENU

### yourcraftacademy.com





#### **BIG BROTHER PLAQUE**

SKILL LEVEL: OO OO COMPLETION TIME: 1-1.5 hours



#### **BIG SISTER PLAQUE**

SKILL LEVEL: OCOMPLETION TIME: 1-1.5 hours



#### NOT ALL WHO WANDER

SKILL LEVEL: COMPLETION TIME: 1-1.5 hours



#### DOG LEASH HOLDER

SKILL LEVEL: COMPLETION TIME: 45-60 mins



#### POM POM LOVE

SKILL LEVEL: COMPLETION TIME: 45-60 mins



#### SUMMER VIBE

SKILL LEVEL: COMPLETION TIME: 1-1.5 hours

holiday projects



#### FELTED CHRISTMAS TREE

SKILL LEVEL: COMPLETION TIME: 1-1.5 hours



## PROJECT MENU



#### POUR PAINT ORNAMENTS

SKILL LEVEL: OOO COMPLETION TIME: 30-45 mins



#### FELTED BUNNY

SKILL LEVEL: COMPLETION TIME: 1-1.5 hours



#### STRING ART

SKILL LEVEL:

COMPLETION TIME: 1.5-1.75 hours





#### CLAY WALL HANGING

SKILL LEVEL: COMPLETION TIME: 45-60 mins



#### CITRUS BOWL

SKILL LEVEL: COMPLETION TIME: 1-1.5 hours



#### LEAF CANDLE HOLDER

SKILL LEVEL: COMPLETION TIME: 1-1.5 hours



#### PET SHAPED DISH

SKILL LEVEL: COMPLETION TIME: 1-1.5 hours



#### WHIMSICAL EGG DISH

SKILL LEVEL: COMPLETION TIME: 35-45 mins



# PROJECT MENU





#### RESIN CHARM NECKLACE

SKILL LEVEL: COMPLETION TIME: 45-6