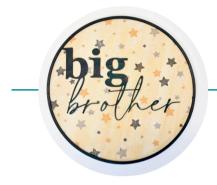

### PROJECT MENU

### yourcraftacademy.com





#### **BIG BROTHER PLAQUE**

SKILL LEVEL: OO OO COMPLETION TIME: 1-1.5 hours



#### **BIG SISTER PLAQUE**

SKILL LEVEL: OCOMPLETION TIME: 1-1.5 hours



#### NOT ALL WHO WANDER

SKILL LEVEL: COMPLETION TIME: 1-1.5 hours



#### DOG LEASH HOLDER

SKILL LEVEL: COMPLETION TIME: 45-60 mins



#### POM POM LOVE

SKILL LEVEL: COMPLETION TIME: 45-60 mins



#### SUMMER VIBE

SKILL LEVEL: COMPLETION TIME: 1-1.5 hours

holiday projects



#### FELTED CHRISTMAS TREE

SKILL LEVEL: COMPLETION TIME: 1-1.5 hours



## PROJECT MENU



#### POUR PAINT ORNAMENTS

SKILL LEVEL: OOO COMPLETION TIME: 30-45 mins



#### FELTED BUNNY

SKILL LEVEL: COMPLETION TIME: 1-1.5 hours



#### STRING ART

SKILL LEVEL:

COMPLETION TIME: 1.5-1.75 hours





#### CLAY WALL HANGING

SKILL LEVEL: COMPLETION TIME: 45-60 mins