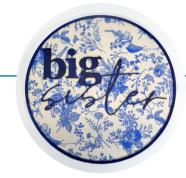

### PROJECT MENU

### yourcraftacademy.com





#### **BIG BROTHER PLAQUE**

SKILL LEVEL: OO OO COMPLETION TIME: 1-1.5 hours



#### **BIG SISTER PLAQUE**

SKILL LEVEL: OCOMPLETION TIME: 1-1.5 hours



#### NOT ALL WHO WANDER

SKILL LEVEL: COMPLETION TIME: 1-1.5 hours



#### DOG LEASH HOLDER

SKILL LEVEL: COMPLETION TIME: 45-60 mins



#### POM POM LOVE

SKILL LEVEL: COMPLETION TIME: 45-60 mins



#### SUMMER VIBE

SKILL LEVEL: COMPLETION TIME: 1-1.5 hours

holiday projects



#### FELTED CHRISTMAS TREE

SKILL LEVEL: COMPLETION TIME: 1-1.5 hours



## PROJECT MENU



#### POUR PAINT ORNAMENTS

SKILL LEVEL: OOO COMPLETION TIME: 30-45 mins



#### FELTED BUNNY

SKILL LEVEL: COMPLETION TIME: 1-1.5 hours



#### STRING ART

SKILL LEVEL:

COMPLETION TIME: 1.5-1.75 hours





#### CLAY WALL HANGING

SKILL LEVEL: COMPLETION TIME: 45-60 mins



#### CITRUS BOWL

SKILL LEVEL: COMPLETION TIME: 1-1.5 hours



#### LEAF CAN