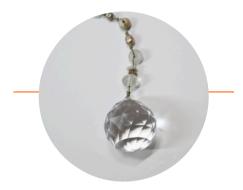

UMMER VIBE

SKILL LEVEL: COMPLETION TIME: 1-1.5 hours

holiday projects



#### FELTED CHRISTMAS TREE

SKILL LEVEL: COMPLETION TIME: 1-1.5 hours



## PROJECT MENU



#### POUR PAINT ORNAMENTS

SKILL LEVEL: OOO COMPLETION TIME: 30-45 mins



#### FELTED BUNNY

SKILL LEVEL: COMPLETION TIME: 1-1.5 hours



#### STRING ART

SKILL LEVEL:

COMPLETION TIME: 1.5-1.75 hours





#### CLAY WALL HANGING

SKILL LEVEL: COMPLETION TIME: 45-60 mins



#### CITRUS BOWL

SKILL LEVEL: COMPLETION TIME: 1-1.5 hours



#### LEAF CANDLE HOLDER

SKILL LEVEL: COMPLETION TIME: 1-1.5 hours



#### PET SHAPED DISH

SKILL LEVEL: COMPLETION TIME: 1-1.5 hours



#### WHIMSICAL EGG DISH

SKILL LEVEL: COMPLETION TIME: 35-45 mins



# PROJECT MENU





#### RESIN CHARM NECKLACE

SKILL LEVEL: COMPLETION TIME: 45-60 mins



#### CRYSTAL RAINBOW CATCHER

SKILL LEVEL: COMPLETION TIME: 45-60 mins



#### CHARMING CHARM BRACELET

SKILL LEVEL: COMPLETION TIME: 1-1.5 hours





#### CUSTOM CAP

SKILL LEVEL: COMPLETION TIME: 1.5-2.5 hours