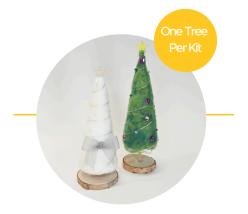

### PROJECT MENU

### yourcraftacademy.com





#### **BIG BROTHER PLAQUE**

SKILL LEVEL: OO OO COMPLETION TIME: 1-1.5 hours



#### **BIG SISTER PLAQUE**

SKILL LEVEL: OCOMPLETION TIME: 1-1.5 hours



#### NOT ALL WHO WANDER

SKILL LEVEL: COMPLETION TIME: 1-1.5 hours



#### DOG LEASH HOLDER

SKILL LEVEL: COMPLETION TIME: 45-60 mins



#### POM POM LOVE

SKILL LEVEL: COMPLETION TIME: 45-60 mins



#### SUMMER VIBE

SKILL LEVEL: COMPLETION TIME: 1-1.5 hours

holiday projects



#### FELTED CHRISTMAS TREE

SKILL LEVEL: COMPLETION TIME: 1-1.5 hours



## PROJECT MENU



#### POUR PAINT ORNAMENTS

SKILL LEVEL: OOO COMPLETION TIME: 30-45 mins



#### FELTED BUNNY

SKILL LEVEL: COMPLETION TIME: 1-1.5 hours



#### STRING ART

SKILL LEVEL:

COMPLETION TIME: 1.5-1.75 hours





#### CLAY WALL HANGING

SKILL LEVEL: COMPLETION TIME: 45-60 mins



#### CITRUS BOWL

SKILL LEVEL: COMPLETION TIME: 1-1.5 hours



#### LEAF CANDLE HOLDER

SKILL LEVEL: COMPLETION TIME: 1-1.5 hours



#### PET SHAPED DISH

SKILL LEVEL: COMPLETION TIME: 1-1.5 hours



#### WHIMSICAL EGG DISH

SKILL LEVEL: COMPLETION TIME: 35-45 mins



# PROJECT MENU





#### RESIN CHARM NECKLACE

SKILL LEVEL: COMPLETION TIME: 45-60 mins



#### CRYSTAL RAINBOW CATCHER

SKILL LEVEL: COMPLETION TIME: 45-60 mins